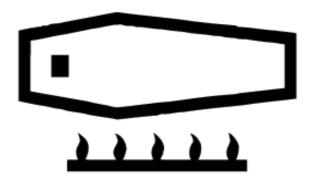

Hands move firmly forward slightly to the left and head turns away. Facial expression important

Hate











### Hate























### Church











Thumb tips rub across the fingers as hands move forward

#### Cremation











#### Cremation











Sing or Song











### Sing or Song











Cry













Cry













Sad











Sad









### **Family**











### **Family**











Coffin











#### Coffin











**Dead** 











#### **Dead**











#### **Tissue**











#### **Tissue**











#### **Funeral Car**













#### Funeral car











Grave











#### Grave











Direct signs at object or person being photographed

#### **Photo**













#### **Photo**











love











### love











#### **Death certificate**











#### **Death certificate**











Garden













#### Garden













**Flowers** 











**Flowers** 











#### **Funeral**











#### **Funeral**











#### Undertake