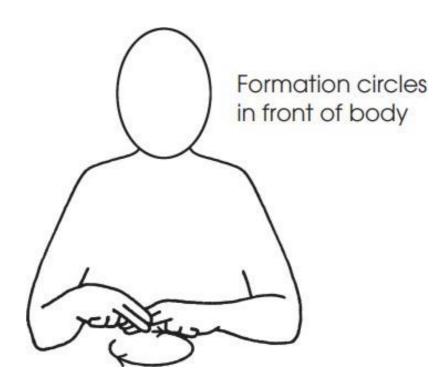

Hands move firmly forward slightly to the left and head turns away. Facial expression important

Hate











### Hate























### Church











Thumb tips rub across the fingers as hands move forward

#### Cremation











#### Cremation











Sing or Song











### Sing or Song











Cry













Cry













Sad











Sad









### **Family**











### **Family**











Coffin











#### Coffin











**Dead** 











#### **Dead**











#### **Tissue**











#### **Tissue**











#### **Funeral Car**













#### Funeral car











Grave











#### Grave











Direct signs at object or person being photographed

#### **Photo**













#### **Photo**











love











### love











#### **Death certificate**











#### **Death certificate**











Garden













#### Garden













**Flowers** 











**Flowers** 











#### **Funeral**











#### **Funeral**











#### Undertaker













#### **Undertaker**











**Buried** 











#### **Buried**