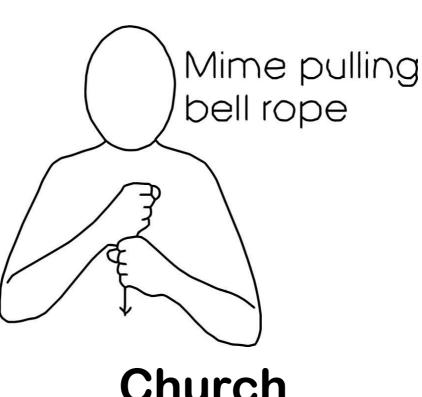

Hands move firmly forward slightly to the left and head turns away. Facial expression important

Hate











### Hate























### Church











Thumb tips rub across the fingers as hands move forward

#### Cremation











#### Cremation











Sing or Song











### Sing or Song











Cry













Cry













Sad











Sad









### **Family**











### **Family**











Coffin











#### Coffin











**Dead** 











#### **Dead**











#### **Tissue**











#### **Tissue**











#### **Funeral Car**













#### Funeral car











Grave











#### Grave











Direct signs at object or person being photographed

#### **Photo**













#### **Photo**











love











### love











#### **Death certificate**











#### **Death certificate**











Garden













#### Gar