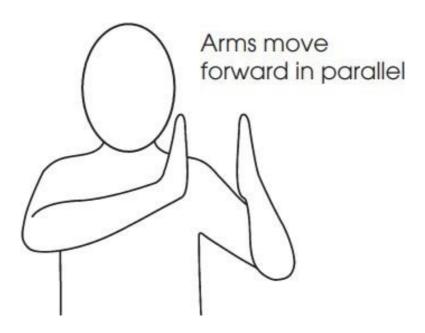

Hands move firmly forward slightly to the left and head turns away. Facial expression important

Hate