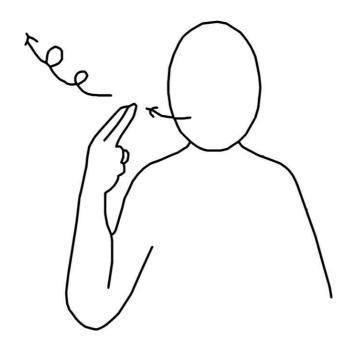

Hands move firmly forward slightly to the left and head turns away. Facial expression important

Hate











### Hate























### Church











Thumb tips rub across the fingers as hands move forward

#### Cremation











#### Cremation











Sing or Song











### Sing or Song











Cry













Cry













Sad











Sad









### **Family**











### **Family**











Coffin











#### Coffin











**Dead** 











#### **Dead**











#### **Tissue**











#### **Tissue**











#### **Funeral Car**













#### Funeral car











Grave











#### Grave











Direct signs at object or person being photographed

#### **Photo**













#### **Photo**











love











### love











#### **Death certificate**











#### **Death certificate**











Garden













#### Garden













**Flowers** 











**Flowers** 











#### **Funeral**











#### **Funeral**











#### Undertaker