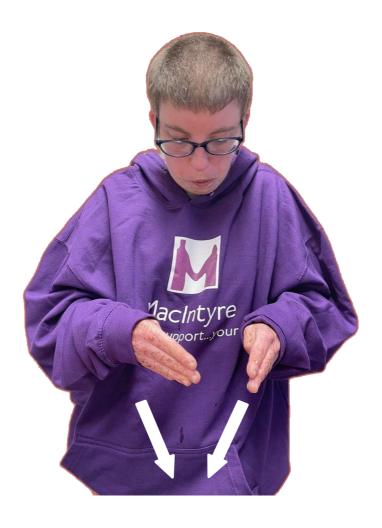

Hands move firmly forward slightly to the left and head turns away. Facial expression important

Hate











### Hate























### Church











Thumb tips rub across the fingers as hands move forward

#### Cremation











#### Cremation











Sing or Song











### Sing or Song











Cry













Cry













Sad











Sad









### **Family**











### **Family**











Coffin











#### Coffin











**Dead** 











#### **Dead**











#### **Tissue**











#### **Tissue**











#### **Funeral Car**













#### Funeral car











Grave











#### Grave











Direct signs at object or person being photographed

#### **Photo**













#### **Photo**











love











### love











#### **Death certificate**











#### **Death certificate**











Garden













#### Garden













**Flowers** 











**Flowers** 











#### **Funeral**











#### **Funeral**











#### Undertaker













#### **Undertaker**











**Buried** 











#### **Buried**