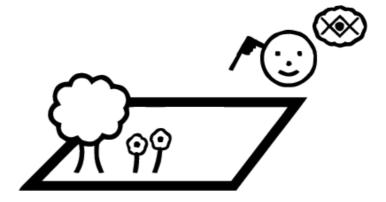

### Church











Thumb tips rub across the fingers as hands move forward

#### Cremation











#### Cremation











Sing or Song











### Sing or Song











Cry













Cry













Sad











Sad









### **Family**











### **Family**











Coffin











#### Coffin











**Dead** 











#### **Dead**











#### **Tissue**











#### **Tissue**











#### **Funeral Car**













#### Funeral car











Grave











#### Grave











Direct signs at object or person being photographed

#### **Photo**













#### **Photo**











love











### love











#### **Death certificate**











#### **Death certificate**











Garden













#### Garden













**Flowers** 











**Flowers** 











#### **Funeral**











#### **Funeral**











#### Undertaker













#### **Undertaker**











**Buried** 











#### **Buried**