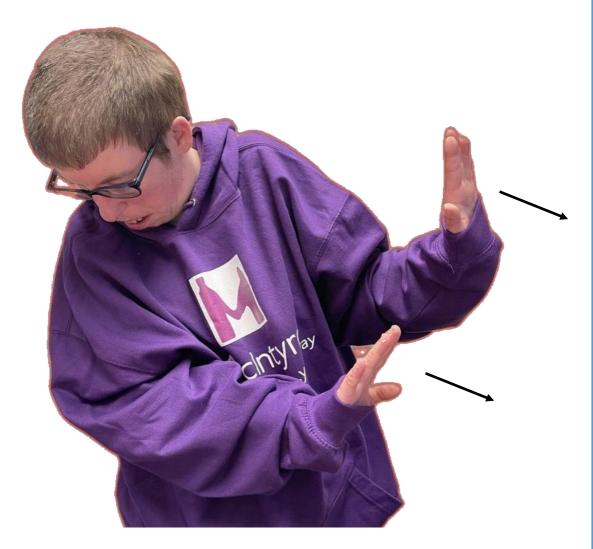

Hands move firmly forward slightly to the left and head turns away. Facial expression important

Hate

### Hate