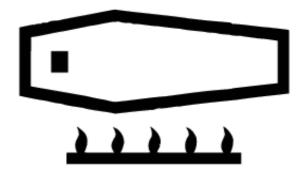

Hands move firmly forward slightly to the left and head turns away. Facial expression important

Hate











### Hate























### Church











Thumb tips rub across the fingers as hands move forward

#### Cremation











#### Cremation











Sing or Song











### Sing or Song











Cry













Cry













Sad











Sad









### **Family**











### **Family**











Coffin











#### Coffin











**Dead** 











#### **Dead**











#### **Tissue**











#### **Tissue**











#### **Funeral Car**













#### Funeral car











Grave











#### Grave











Direct signs at object or person being photographed

#### **Photo**













#### **Photo**











love











### love











#### **Death certificate**











#### **Death certificate**











Garden













#### Garden













**Flowers** 











**Flowers** 











#### **Funeral**











#### **Funeral**