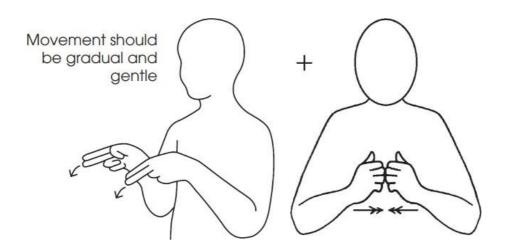

slightly to the left and head turns away. Facial expression important

Hate











### Hate























### Church











Thumb tips rub across the fingers as hands move forward

#### Cremation











#### Cremation











Sing or Song











### Sing or Song











Cry













Cry













Sad











Sad









### **Family**











### **Family**











Coffin











#### Coffin











**Dead** 











#### **Dead**











#### **Tissue**











#### **Tissue**











#### **Funeral Car**













#### Funeral car











Grave











#### Grave











Direct signs at object or person being photographed

#### **Photo**













#### **Photo**











love











### love











#### **Death certificate**











#### **Death certificate**











Garden













#### Garden













**Flowers** 











**Flowers** 











#### **Funeral**











#### **Funeral**











#### Undertaker













#### **Undertaker**











**Buried** 











#### **Buried**