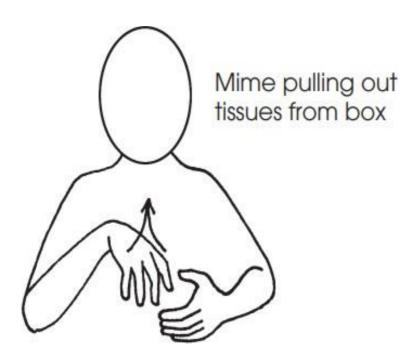

Hands move firmly forward slightly to the left and head turns away. Facial expression important

Hate











### Hate























### Church











Thumb tips rub across the fingers as hands move forward

#### Cremation











#### Cremation











Sing or Song











### Sing or Song











Cry













Cry













Sad











Sad









### **Family**











### **Family**











Coffin











#### Coffin











**Dead** 











#### **Dead**











#### **Tissue**











#### **Tissue**











#### **Funeral Car**













#### Funeral car











Grave











#### Grave











Direct signs at object or person being photographed

#### **Photo**













#### **Photo**











love











### love











#### **Death certificate**











#### **Death certificate**











Garden













#### Garden













**Flowers** 











**Flowers** 











#### **Funeral**











#### **Funeral**











#### Undertaker













#### **Undertaker**











**Buried** 











#### **Buried**