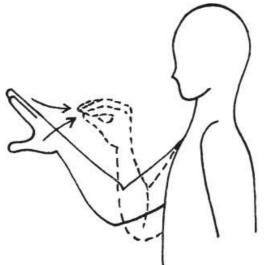

Hands move firmly forward slightly to the left and head turns away. Facial expression important

Hate