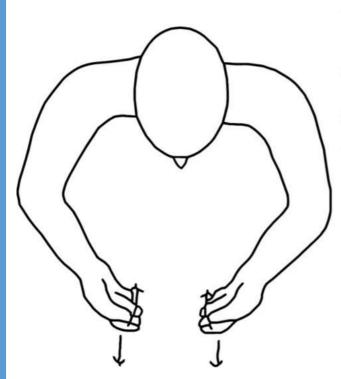

Hands move firmly forward slightly to the left and head turns away. Facial expression important

Hate











### Hate























### Church











Thumb tips rub across the fingers as hands move forward

#### Cremation











#### Cremation











Sing or Song











### Sing or Song











Cry













Cry













Sad











Sad









### **Family**











### **Family**











Coffin











#### Coffin











**Dead** 











#### **Dead**











#### **Tissue**











#### **Tissue**











#### **Funeral Car**













#### Funeral car











Grave











#### Grave











Direct signs at object or person being photographed

#### **Photo**













#### **Photo**











love











### love











#### **Death certificate**











#### **Death certificate**











Garden













#### Garden













**Flowers**