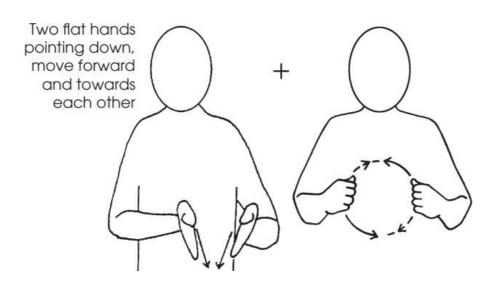

Hands move firmly forward slightly to the left and head turns away. Facial expression important

Hate











### Hate























### Church











Thumb tips rub across the fingers as hands move forward

#### Cremation











#### Cremation











Sing or Song











### Sing or Song











Cry













Cry













Sad











Sad









### **Family**











### **Family**











Coffin











#### Coffin











**Dead** 











#### **Dead**











#### **Tissue**











#### **Tissue**











#### **Funeral Car**













#### Funeral car











Grave











#### Grave











Direct signs at object or person being photographed

#### **Photo**













#### **Photo**











love











### love











#### **Death certificate**











#### **Death certificate**











Garden













#### Garden













**Flowers** 











**Flowers** 











#### **Funeral**











#### **Funeral**











#### Undertaker













#### **Undertaker**











**Buried** 











#### **Buried**